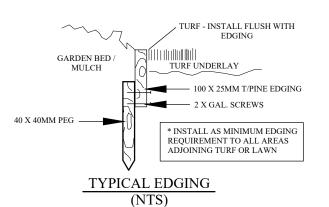

## **GENERAL NOTES:-**

- \* LANDSCAPE CONTRACTOR TO CHECK DA CONDITIONS AND STAMPED LANDSCAPE PLAN
- BEFORE COMMENCING WORKS TO ENSURE NO ADDITIONS / AMENDMENTS TO PLAN. \* GARDEN BEDS IN OSD BASIN TO CONSIST OF NON FLOATABLE DECORATIVE GRAVEL.
- \* REFER TO HYDRAULICS ENGINEERS PLAN FOR OSD DETAILS / FINAL LEVELS.
- \* MULCHED PLANTING BEDS TO BE A MINIMUM DEPTH OF 75MM AS SELECTED
- \* CONTRACTORS RESPONSIBILITY TO CHECK AND ADJUST SOIL pH AS REQUIRED
- \* PROVIDE TIMBER EDGE AS A MINIMUM BENEATH FENCING / GATES TO DEFINE TURF AND GARDEN BEDS / PATHWAYS. EDGING TO BE PROVIDED TO ALL AREAS WHERE DIFFERING
- MATERIALS MEET, ie TURF / GARDEN, TURF / GRAVEL PATH ETC.