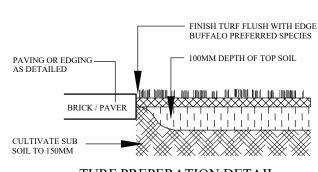

TURF PREPERATION DETAIL

PROPOSED DWELLING ADDRESS: 50 BANKS ROAD, PADSTOW CLIENT: JIN HONG DESIGNS LANDSCAPE DETAILS SCALE: SHEET No: DATE: 30.01.23 - A 1:200 - A3 OF JOB No. DRAWN: 6399 P MONACO LANDSCAPE PLANS ARBORICULTURAL REPORTS