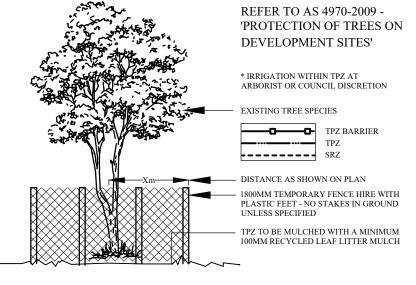

  \* WEED MAT BENEATH GRAVEL PATHWAYS REQUIRED TO LIMIT MUD TRACKING.
- \* PREMIUM ORGANIC GARDEN MIX TO BE USED.
- \* ALL PLANTS TO BE HEALTHY AND VIGOROUS.
- \* CONTRACTOR TO MAKE GOOD TURF ON NATURE STRIP POST CONSTRUCTION. \* DO NOT SCALE ARCHITECTURAL SETOUT FROM LANDSCAPE DRAWING.
- \* EXISTING TREE SPREAD APPROXIMATE ONLY. REFER TO TREE REPORT WHEN APPLICABLE.
- \* SITE SURVEY PROVIDED BY OTHERS.
- \* BUFFALO TURF PREFERRED OVER KIKUYU.