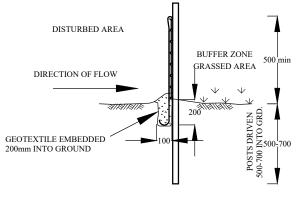

  \* PEST OR DISEASE SAMPLES TO THE LOCAL NURSERY FOR IDENTIFICATION AND APPROPRIATE REMEDY.

SEDIMENT BARRIER

(NTS)

(PROVIDE ON ALL DOWN HILL SLOPES - UNLESS STATED OTHERWISE)

NOTE:- MONACO DESIGNS PL RESERVES THE RIGHT NOT TO UNDERTAKE NOR SUPPLY CERTIFICATION FOR OCCUPATION CERTIFICATE.