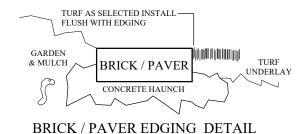

75 - 100MM SELECTED MULCH - DISH AROUND BASE OF TRUNK. TOP OF ROOT BALL TO FINISH

SELECTED EDGING - REFER TO DETAIL

EXCAVATE HOLE AND INCORPORATE SOIL AMENDMENTS TO 30% MAX. IF REQUIRED.

TAMP SOIL GENTLY AROUND AND BENEATH ROOT BALL SO ROOT BALL DOES NOT MOVE - WATER WEEKLY FOR MINIMUM 4 WEEKS TO ESTABLISH.