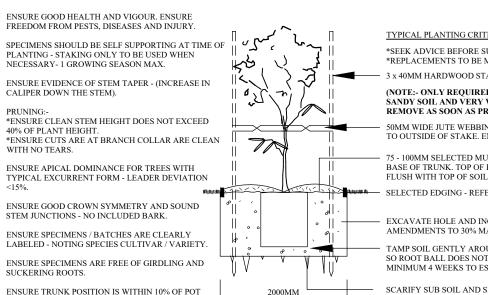

## TYPICAL PLANT SELECTION CRITERIA - AS2303-2015 TREE STOCK FOR LANDSCAPE USE' FOR FULL SPEC.

\*SEEK ADVICE BEFORE SUBSTITUTING SPECIES \*REPLACEMENTS TO BE MADE WITHIN 12 MONTHS

3 x 40MM HARDWOOD STAKES AS REQUIRED. DON'T PIERCE ROOT BALL

(NOTE:- ONLY REQUIRED IN WINDY ENVIRONMENTS, VERY SANDY SOIL AND VERY WET CLAY - IF STAKING REQUIRED REMOVE AS SOON AS PRACTICALLY POSSIBLE).

50MM WIDE JUTE WEBBING - TWIST ONCE AND GAL. STAPLE TO OUTSIDE OF STAKE. ENSURE TREE HAS AMPLE MOVEMENT

75 - 100MM SELECTED MULCH - DISH AROUND BASE OF TRUNK. TOP OF ROOT BALL TO FINISH

SELECTED EDGING - REFER TO DETAIL

EXCAVATE HOLE AND INCORPORATE SOIL AMENDMENTS TO 30% MAX. IF REQUIRED.

TAMP SOIL GENTLY AROUND AND BENEATH ROOT BALL SO ROOT BALL DOES NOT MOVE - WATER WEEKLY FOR MINIMUM 4 WEEKS TO ESTABLISH.

SCARIFY SUB SOIL AND SIDES TO 100MM MINIMUM IN HEAVY CLAY SOILS. MAY BE REQUIRED TO MOUND PLANT.

TYPICAL TREE PROTECTION DETAIL - (NTS)

(IF NO ARBORIST REPORT REQUIRED)